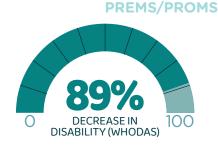

the ECP programme to complete a fully funded rehabilitation exercise programme with a physiotherapist as well as get the investigations that she needed. The MRI showed that

she had torn multiple muscles in her left shoulder. The IDT (which consists of an orthopaedic specialist, senior physio, referring physio and the patient), recommended trialling conservative management rather than surgery, and that she should continue to work with the physiotherapist to see if conservative management would work. After completing 8 months of regular home and gym exercise programmes Reihana managed to avoid surgery altogether. Although Reihana has multiple tears in her shoulder, she was able to return to her full work tasks required of her with minimal restriction.

#### What are Reihana's results:







### Reihana's Habit Health recovery pathway









review to IDT to e-triage **Assessment** 



Rehabilitation to discharge



#### **Escalated Care Pathway** PROVIDERS WORKING COLLABORATIVELY





ACC pays providers for co-ordinated treatment to achieve better outcomes



and pathway assessment decisions

# **Operative or Surgical Path** Specialist team provide a tailored care package Health Navigato

**Non-operative Path** 



work or independence

## For more information: ecp@habit.health | edi habithut

0800 800 288 ext: 902