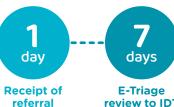

As her job required her to be using her shoulder to complete heavy tasks this pain was significantly limiting her. Reihana was referred to the ECP programme to complete a fully funded rehabilitation exercise programme with a physiotherapist as well as get the investigations that she needed. The MRI showed that

she had torn multiple muscles in her left shoulder. The IDT (which consists of an orthopaedic specialist, senior physio, referring physio and the patient), recommended trialling conservative management rather than surgery, and that she should continue to work with the physiotherapist to see if conservative management would work. After completing 8 months of regular home and gym exercise programmes Reihana managed to avoid surgery altogether. Although Reihana has multiple tears in her shoulder, she was able to return to her full work tasks required of her with minimal restriction.

### Reihana's Habit Health recovery pathway

review to IDT to e-triage **Assessment** 

Rehabilitation to discharge